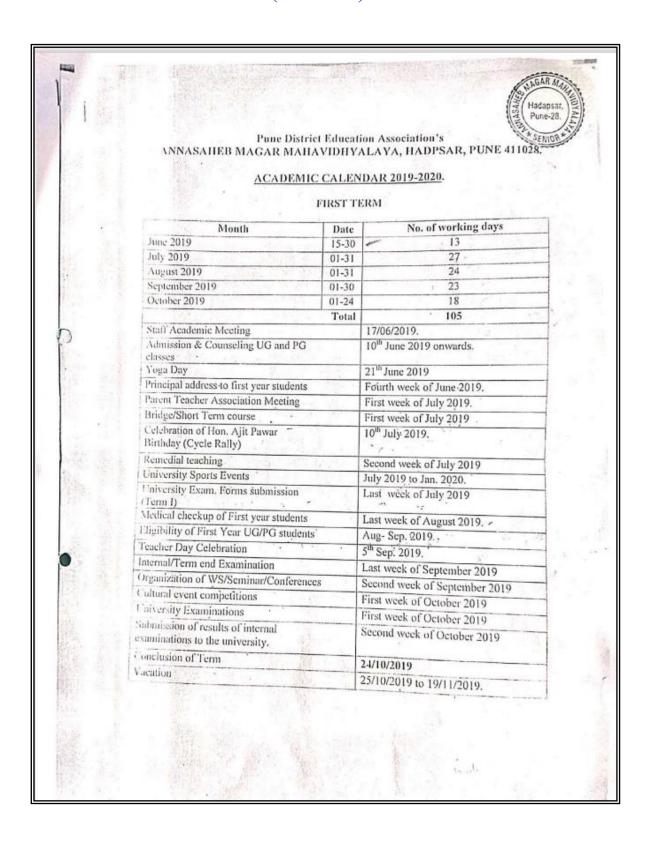

# PUNE DISTRICT EDUCATION ASSOCIATION'S ANNASAHEB MAGAR COLLEGE HADAPSAR, PUNE 411028

#### **ACADEMIC CALENDAR 2023-2024**

#### FIRST TERM

| Month                                         | Date  | No. of working days                                |
|-----------------------------------------------|-------|----------------------------------------------------|
| June 2023                                     | 15-30 | 13                                                 |
| July 2023                                     | 01-31 | 25                                                 |
| August 2023                                   | 01-31 | 25                                                 |
| September 2023                                | 01-30 | 24                                                 |
| October 2023                                  | 01-31 | 24                                                 |
|                                               | Total | 111                                                |
| Staff Academic Meeting                        |       | 16/06/2023                                         |
| Admission And Counseling Of UG And PG Class   | se    | 15th June 2023 onwards                             |
| Yoga Day                                      |       | 21st June 2023                                     |
| Principal Address To First Year Students      |       | First week of July 2023                            |
| Remedial Teaching / Bridge Course             |       | First week of July 2023                            |
| Parent Teacher Association Meeting            |       | Second week of July 2023                           |
| Certificate Courses                           |       | From Last week of July                             |
|                                               |       | 2023.                                              |
| Celebration Of Hon. Ajit Pawar Birthday       |       | 22 <sup>nd</sup> July 2023.                        |
| Celebration Of Kargil Vijay Divas             |       | 26 <sup>th</sup> July 2023.                        |
| Medical Checkup Of First Year Students        |       | First week of August 2023                          |
| Certificate Courses                           |       | August 2023 onwards                                |
| Cultural Events Competitions                  |       | August 2023 onwards                                |
| University And College Sports Events          |       | August 2023 to Dec. 2023                           |
| Eligibility Of First Year UG And PG           |       | Last week of August 2023                           |
| Teacher's Day Celebration                     |       | 5 <sup>th</sup> September 2023                     |
| University Exam Form Submission               |       | September 2023                                     |
| Internal/ Term End Examination                |       | Last week of Sept. 2023                            |
| Avishkar Competition (Poster Presentation) At |       | Last week of Sept. 2023                            |
| College Level                                 |       | Last week of Sept. 2023                            |
| Internal Mark Entry To The University         |       | Last week of Oct. 2023                             |
| Organization Workshop/Conferences             |       | Oct 2023 onwards                                   |
| TI                                            |       | Last Week of Nov. 2023                             |
| Assighted Co. CC. CC. CD. To.                 |       | Last week of Nov. 2023                             |
| Zonal Level                                   |       | East Week of NOV. 2023                             |
| Conclusion Of Term                            |       | 31st Oct. 2023                                     |
| Diwali Vacation                               |       | 1 <sup>st</sup> Nov. to 21 <sup>st</sup> Nov. 2023 |

Chairman

Academic Calendar Committee

Co-ordinator

IQAC Committee Annasaheb Magar Mahavidyalaya, Hadapsar, Pune-28. PRINCIPAL Annesahela Magar Mahavidyalaya, Hadapsar, Pune-411028.

(2023-24)