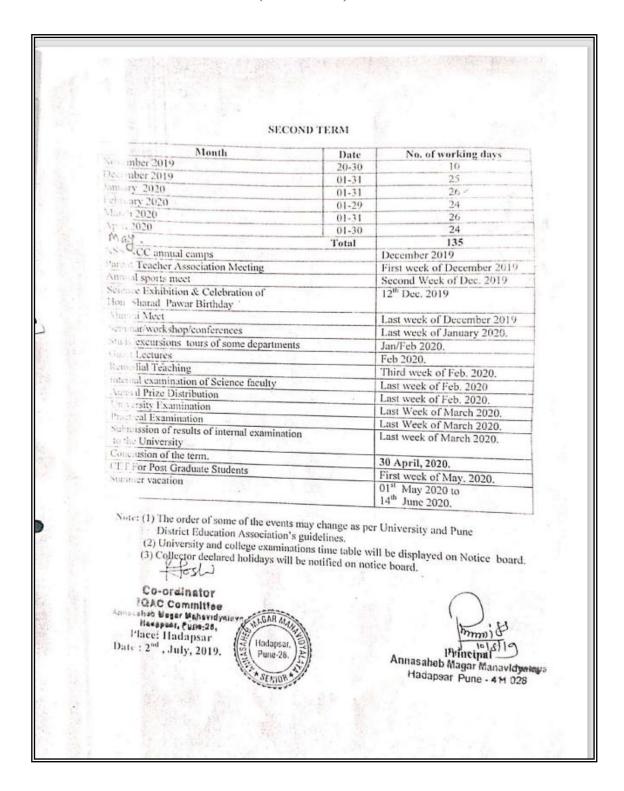

#### SECOND TERM

| Month                                                            | Date  | No. of working days         |
|------------------------------------------------------------------|-------|-----------------------------|
| November 2023                                                    | 22-30 | 08                          |
| December 2023                                                    | 1-31  | 25                          |
| January 2024                                                     | 01-31 | 26                          |
| February 2024                                                    | 01-28 | 24                          |
| March 2024                                                       | 01-31 | 23                          |
| April 2024                                                       | 01-30 | 23                          |
|                                                                  | Total | 129                         |
| Staff Academic Meeting                                           |       | 27th November 2023          |
| NCC Annual Camp                                                  |       | Dec. 2023 onwards           |
| Celebration Of Hon. Sharadchandraji Pa<br>Saheb Birthday         |       | 12 <sup>th</sup> Dec. 2023. |
| Avishkar Competition (Poster Presentation<br>At University Level | on)   | Third week of Dec. 2023     |
| NSS Annual Camp                                                  |       | Last week of Dec. 2023      |
| Remedial Teaching                                                |       | Jan. 2024 onwards           |
| Pta Meeting                                                      |       | Second week of Jan. 2024.   |
| Alumni Meet                                                      |       | Third week of Jan. 2024.    |
| International Conference/Seminar/<br>Workshop                    |       | Last week of Jan. 2024.     |
| Study Tour                                                       |       | First week of Feb. 2024     |
| Annual Sports Meet                                               |       | Second week of Feb. 2024    |
| Chemiad Exam 2020                                                |       | Second week of Feb. 2024    |
| Science Day Celebration                                          |       | Last week of Feb. 2024      |
| Internal Examination                                             |       | First week of March 2024    |
| Internal Mark Entry To The University                            |       | Second week of March 2024   |
| Annual Prize Distribution                                        |       | Last week of March 2024     |
| University Examination                                           |       | Last Week of March 2024     |
| Conclusion Of The Term.                                          |       | 30 <sup>th</sup> Apr. 2024  |
| Summer Vacation                                                  |       | 1st May to 14th June 2024   |

Note: 1) The Order of some of the events may change as per University and PDEA's Guidelines.

- 2) University and College examinations time table will be displayed on notice board.
- 3) Collector declared (Local) holidays will be notified on notice board

Place: Hadapsar Date: 16th June 2023.

Chairman

Academic Calendar Committee Annasaheb Magar Mahavidyatava, Hadapdar, Pune-29

PRINCIPAL Annesaheb Magar Mahavidyalaya. Hadapsar, Pune-411028

(2022-23)