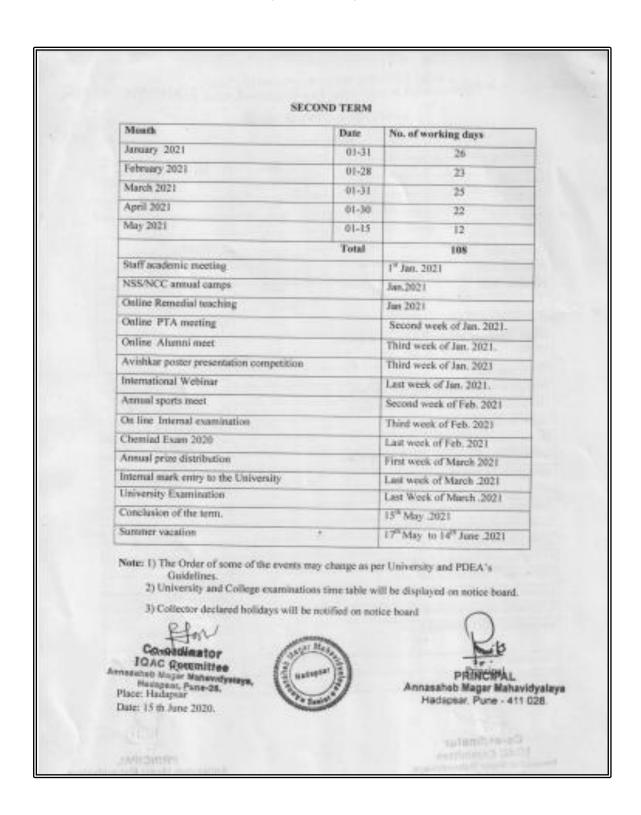

#### SECOND TERM

| Month                                                            | Date  | No. of working days         |
|------------------------------------------------------------------|-------|-----------------------------|
| November 2023                                                    | 22-30 | 08                          |
| December 2023                                                    | 1-31  | 25                          |
| January 2024                                                     | 01-31 | 26                          |
| February 2024                                                    | 01-28 | 24                          |
| March 2024                                                       | 01-31 | 23                          |
| April 2024                                                       | 01-30 | 23                          |
|                                                                  | Total | 129                         |
| Staff Academic Meeting                                           |       | 27th November 2023          |
| NCC Annual Camp                                                  |       | Dec. 2023 onwards           |
| Celebration Of Hon. Sharadchandraji Pa<br>Saheb Birthday         |       | 12 <sup>th</sup> Dec. 2023. |
| Avishkar Competition (Poster Presentation<br>At University Level | on)   | Third week of Dec. 2023     |
| NSS Annual Camp                                                  |       | Last week of Dec. 2023      |
| Remedial Teaching                                                |       | Jan. 2024 onwards           |
| Pta Meeting                                                      |       | Second week of Jan. 2024.   |
| Alumni Meet                                                      |       | Third week of Jan. 2024.    |
| International Conference/Seminar/<br>Workshop                    |       | Last week of Jan. 2024.     |
| Study Tour                                                       |       | First week of Feb. 2024     |
| Annual Sports Meet                                               |       | Second week of Feb. 2024    |
| Chemiad Exam 2020                                                |       | Second week of Feb. 2024    |
| Science Day Celebration                                          |       | Last week of Feb. 2024      |
| Internal Examination                                             |       | First week of March 2024    |
| Internal Mark Entry To The University                            |       | Second week of March 2024   |
| Annual Prize Distribution                                        |       | Last week of March 2024     |
| University Examination                                           |       | Last Week of March 2024     |
| Conclusion Of The Term.                                          |       | 30 <sup>th</sup> Apr. 2024  |
| Summer Vacation                                                  |       | 1st May to 14th June 2024   |

Note: 1) The Order of some of the events may change as per University and PDEA's Guidelines.

- 2) University and College examinations time table will be displayed on notice board.
- 3) Collector declared (Local) holidays will be notified on notice board