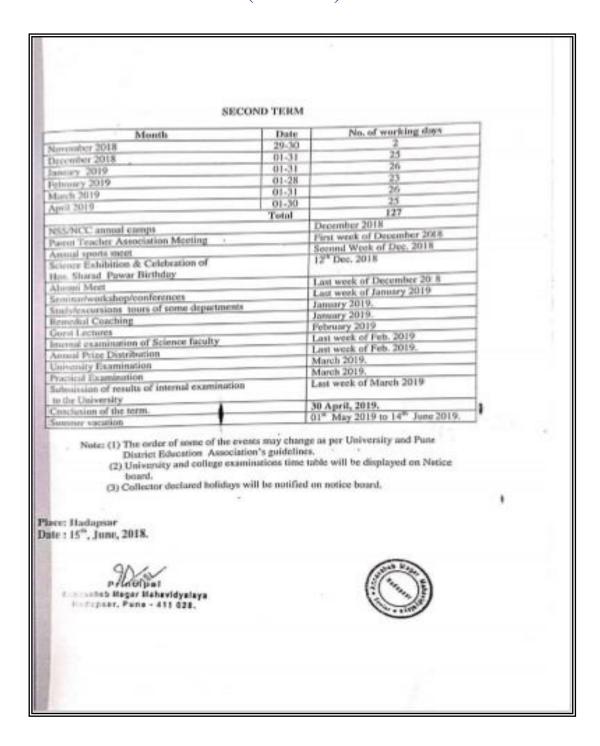

#### SECOND TERM

| Month                                      | Date  | No. of working days       |
|--------------------------------------------|-------|---------------------------|
| January 2023                               | 01-31 | 25                        |
| February 2023                              | 01-28 | 23                        |
| March 2023                                 | 01-31 | 24                        |
| April 2023                                 | 01-30 | 21                        |
| May 2023                                   | 01-13 | 10                        |
|                                            | Total | 103                       |
| Staff academic meeting                     | 1.000 | I* Jan. 2023              |
| NSS/NCC annual camps                       |       | Jan.2023                  |
| Remedial teaching                          |       | Jan 2023                  |
| PTA meeting                                |       | Second week of Jan. 2023. |
| Alumni meet                                |       | Third week of Jan. 2023.  |
| Avishkar poster presentation competition   |       | Third week of Jan. 2023   |
| International conference/Seminar/ Workshop |       | Last week of Jan.2023.    |
| Study Tour                                 | -     | First week of Feb. 2023   |
| Annual sports meet                         |       | Second week of Feb. 2023  |
| Internal examination                       |       | Third week of Feb. 2023   |
| Science Day celebration                    |       | Last week of Feb. 2023    |
| Chemind Exam 2020                          |       | Last week of Feb. 2023    |
| Annual prize distribution                  |       | First week of March 2023  |
| Internal mark entry to the University      |       | Last week of March ,2023  |
| University Examination                     |       | Last Week of March .2023  |
| Conclusion of the term.                    |       | 15th May .2023            |
| Summer vacation                            |       | 14" May to 19" June .2023 |

Note: 1) The Order of some of the events may change as per University and PDEA's Guidelines.

2) University and College examinations time table will be displayed on notice board.

3) Collector declared holidays will be notified on notice board

Coordinator Academic committee

Place: Hadapsar Date: 15th June 2022. Annasaheb Magar Mahavidyalaya Hadapsar Pune 411028

(2021-22)